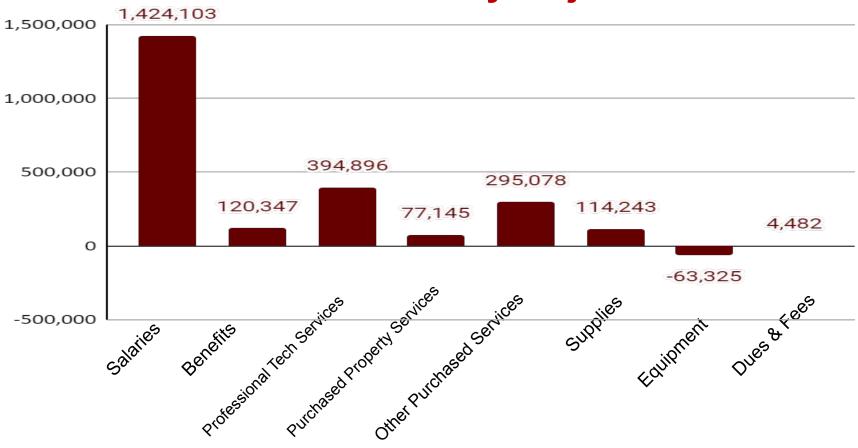

# 2023-24 Budget Increase By Object

| DESCRIPTION                 | OBJECT | 22-23      | 23-24      | INCR/(DECR) | PERCENTAGE |
|-----------------------------|--------|------------|------------|-------------|------------|
|                             |        |            |            |             |            |
| SALARIES                    | 100    | 20,192,341 | 21,616,444 | 1,424,103   | 7.05%      |
| BENEFITS                    | 200    | 5,702,650  | 5,822,997  | 120,347     | 2.11%      |
| PROFESSIONAL TECHNICAL SVC  | 300    | 872,043    | 1,266,939  | 394,896     | 45.28%     |
| PURCHASED PROPERTY SERVICES | 400    | 497,810    | 574,955    | 77,145      | 15.50%     |
| OTHER PURCHASED SERVICES    | 500    | 4,917,895  | 5,212,973  | 295,078     | 6.00%      |
| SUPPLIES                    | 600    | 1,309,399  | 1,423,642  | 114,243     | 8.72%      |
| EQUIPMENT                   | 700    | 434,392    | 371,067    | (63,325)    | -14.58%    |
| DUES & FEES                 | 800    | 69,885     | 74,367     | 4,482       | 6.41%      |
| Total requested increase    |        | 33,996,415 | 36,363,384 | 2,366,969   | 6.96%      |

### **Total Increase by Object**