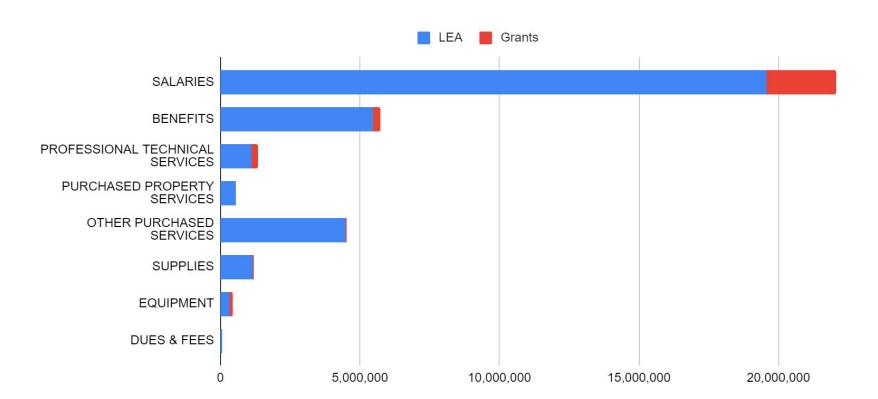

concerns.
- Two clinicians servicing 10 students each.
- Group and individual clinical counseling model.
- Goal is to return students back to District from outplacement and avoid placing students in outplacement settings.
- Without this program, we would have had an additional cost of approximately \$326,000.

# Student Services Additional Cost Savings

- Central CT Transition Center (CCTA) savings (in house program state mandated)- 10 students enrolled, approximately \$60,000 tuition per student for other transition programs. Cost savings: Approximately \$350,000.
- ABA Program services approximately 10 students, with the most significant needs. The efforts of this program have kept in students in District, rather than potential outplacement.



# **LEA and Grant Budget Combined FY22**





# Per Pupil Expenditure 2021-2022: DRG D

# Average District Expenditure: \$19,964.00

Cromwell ranked 18 out of 23

Difference from Average: \$1,830.00 per student

Difference from 1st ranked district per student: \$7,653.00

| District Name | 2021-2022 Expenditure | 2023-24 Proposed budget |
|---------------|-----------------------|-------------------------|
| Old Saybrook  | \$25,787.00           | 4.94                    |
| East Granby   | \$23,019.00           | 4.89                    |
| Milford       | \$22,591.00           | 4.39                    |
| Branford      | \$22,294.00           | 7.43                    |
| Clinton       | \$21,739.00           | 2.59                    |
| Stonington    | \$21,215.00           | 8.22                    |
| Waterford     | \$20,97