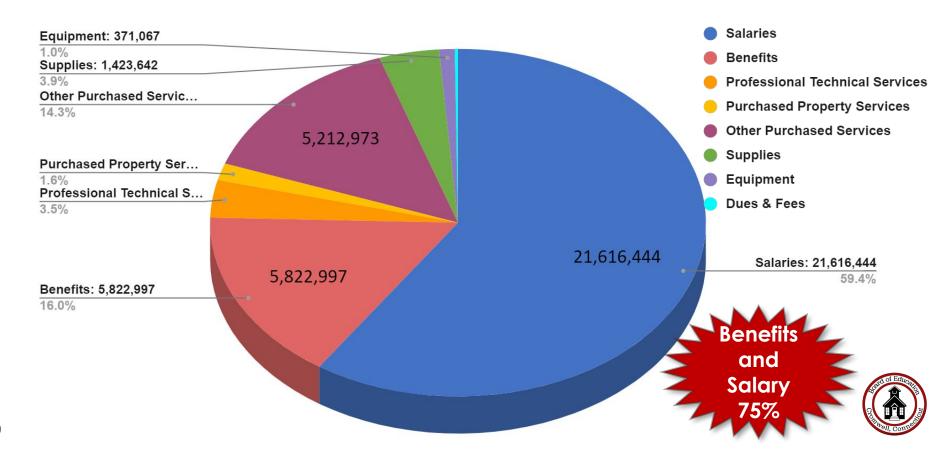

| 200    | 5,702,650  | 5,822,997  | 120,347     | 2.11%      |
| PROFESSIONAL TECHNICAL SVC  | 300    | 872,043    | 1,266,939  | 394,896     | 45.28%     |
| PURCHASED PROPERTY SERVICES | 400    | 497,810    | 574,955    | 77,145      | 15.50%     |
| OTHER PURCHASED SERVICES    | 500    | 4,917,895  | 5,212,973  | 295,078     | 6.00%      |
| SUPPLIES                    | 600    | 1,309,399  | 1,423,642  | 114,243     | 8.72%      |
| EQUIPMENT                   | 700    | 434,392    | 371,067    | (63,325)    | -14.58%    |
| DUES & FEES                 | 800    | 69,885     | 74,367     | 4,482       | 6.41%      |
| Total requested increase    |        | 33,996,415 | 36,363,384 | 2,366,969   | 6.96%      |

### **Total Increase by Object**



# **Budget by Object**



## Salaries 100

22-23 Adopted \$20,192,341

23-24 Proposed

Increase

\$21,616,444

\$1,424,103

- Contractual increases, including new teacher contract 7/1/2023
- Grant positions brought into LEA budget
- Maternity and Medical Leave Long Term Substitutes



# Salaries 100

### **Contractually Negotiated**

Certified Administration - \$46,256

Certified Teaching - \$569,280

Non-Certified Staff - \$64,258

Long Term Substitutes - \$268,000

**Contractually negotiated salary increase = \$947,794** 



## Salaries 100

# Changes to Certified/Non-Certified Salaries and Staff

Proposed Increases to LEA Salaries due to Grant Cliff - \$819,000 Certified Staff (7), Non-certified Staff (8)

These positions exist in FY23, funded by COVID and Open Choice grants

Proposed Decreases to LEA Salaries